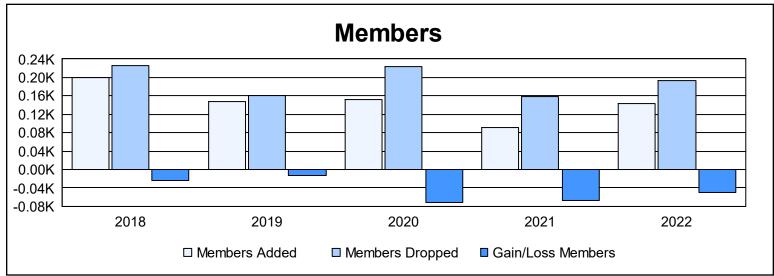

District 111 N

As of June 2022 Cumulative

| Year      | New<br>Clubs | Dropped<br>Clubs | Gain/<br>Loss<br>Clubs | New<br>Members | Charter<br>Members | Reinstate<br>Members | Transfer<br>Members | Total<br>Member<br>Added | Total<br>Members<br>Dropped | Gain/<br>Loss<br>Members |
|-----------|--------------|------------------|------------------------|----------------|--------------------|----------------------|---------------------|--------------------------|-----------------------------|--------------------------|
| 2017-2018 | 2            | 0                | 2                      | 146            | 43                 | 3                    | 8                   | 200                      | 225                         | -25                      |
| 2018-2019 | 1            | 1                | 0                      | 110            | 20                 | 4                    | 14                  | 148                      | 161                         | -13                      |
| 2019-2020 | 0            | 1                | -1                     | 131            | 1                  | 5                    | 15                  | 152                      | 223                         | -71                      |
| 2020-2021 | 0            | 0                | 0                      | 74             | 0                  | 1                    | 16                  | 91                       | 158                         | -67                      |
| 2021-2022 | 0            | 1                | -1                     | 120            | 0                  | 1                    | 23                  | 144                      | 193                         | -49                      |
| Average   | 1            | 1                | 0                      | 116            | 13                 | 3                    | 15                  | 147                      | 192                         | -45                      |