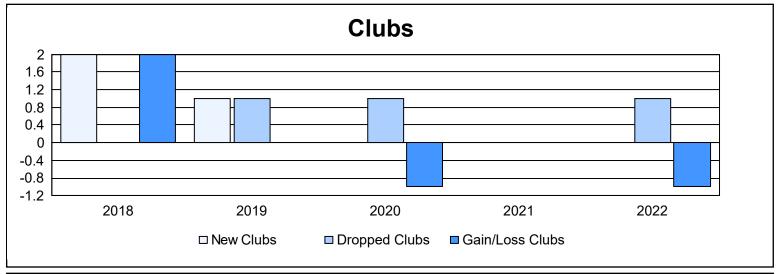

District 111 N

As of June 2022 Cumulative

| Year      | New<br>Clubs | Dropped<br>Clubs | Gain/<br>Loss<br>Clubs | New<br>Members | Charter<br>Members | Reinstate<br>Members | Transfer<br>Members | Total<br>Member<br>Added | Total<br>Members<br>Dropped | Gain/<br>Loss<br>Members |
|-----------|--------------|------------------|------------------------|----------------|--------------------|----------------------|---------------------|--------------------------|-----------------------------|--------------------------|
| 2017-2018 | 2            | 0                | 2                      | 146            | 43                 | 3                    | 8                   | 200                      | 225                         | -25                      |
| 2018-2019 | 1            | 1                | 0                      | 110            | 20                 | 4                    | 14                  | 148                      | 161                         | -13                      |
| 2019-2020 | 0            | 1                | -1                     | 131            | 1                  | 5                    | 15                  | 152                      | 223                         | -71                      |
| 2020-2021 | 0            | 0                | 0                      | 74             | 0                  | 1                    | 16                  | 91                       | 158                         | -67                      |
| 2021-2022 | 0            | 1                | -1                     | 120            | 0                  | 1                    | 23                  | 144                      | 193                         | -49                      |
| Average   | 1            | 1                | 0                      | 116            | 13                 | 3                    | 15                  | 147                      | 192                         | -45                      |